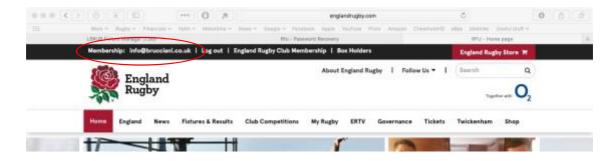

5. The screen will change to show the England rugby home page and at the top you will see that you are now logged in

6. You can now follow the instructions here and go straight to step 5