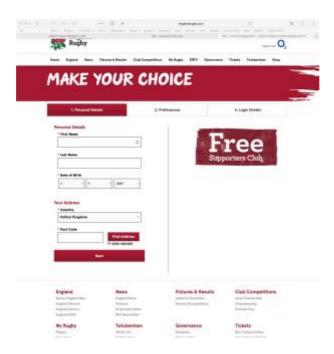

3. This brings up the following screen. Click on the "SIGN UP" button under EnglandRugby.com

4. This brings you to the screen below – enter your details and follow the instructions and selecting the options as you see fit. Make sure you note your email address and password used. Click the "REGISTER" button at the end.