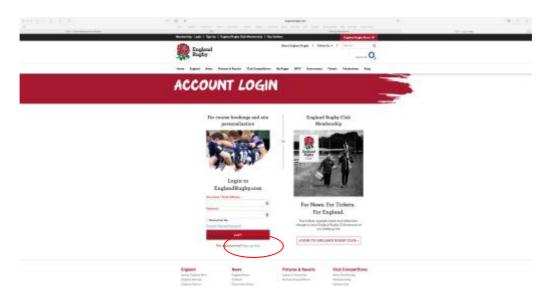

## WHAT TO DO IF YOU NEED TO REGISTER WITH THE RFU FOR THE FIRST TIME

- 1. If you have not done so already, begin the process of booking onto an RFU course. Click here: for instructions.
- 2. Once you reach stage 3 Account Login you will see the following screen. Click on the link "SIGN UP HERE"