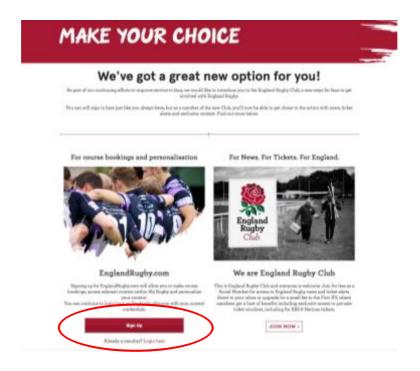

3. This brings up the following screen. Click on the "SIGN UP" button under EnglandRugby.com

4. This brings you to the screen below – enter your details and follow the instructions and selecting the options as you see fit. Make sure you note your email address and password used. Click the "REGISTER" button at the end.